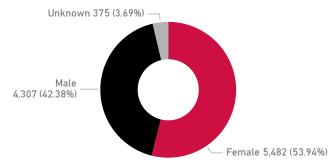

## St. Cloud State University - Fall 2024 Census Data & Facts Overview

10,164

**Total Student Population** 

332

**Student Veterans** 

8,209

**Undergraduate Students** 

938